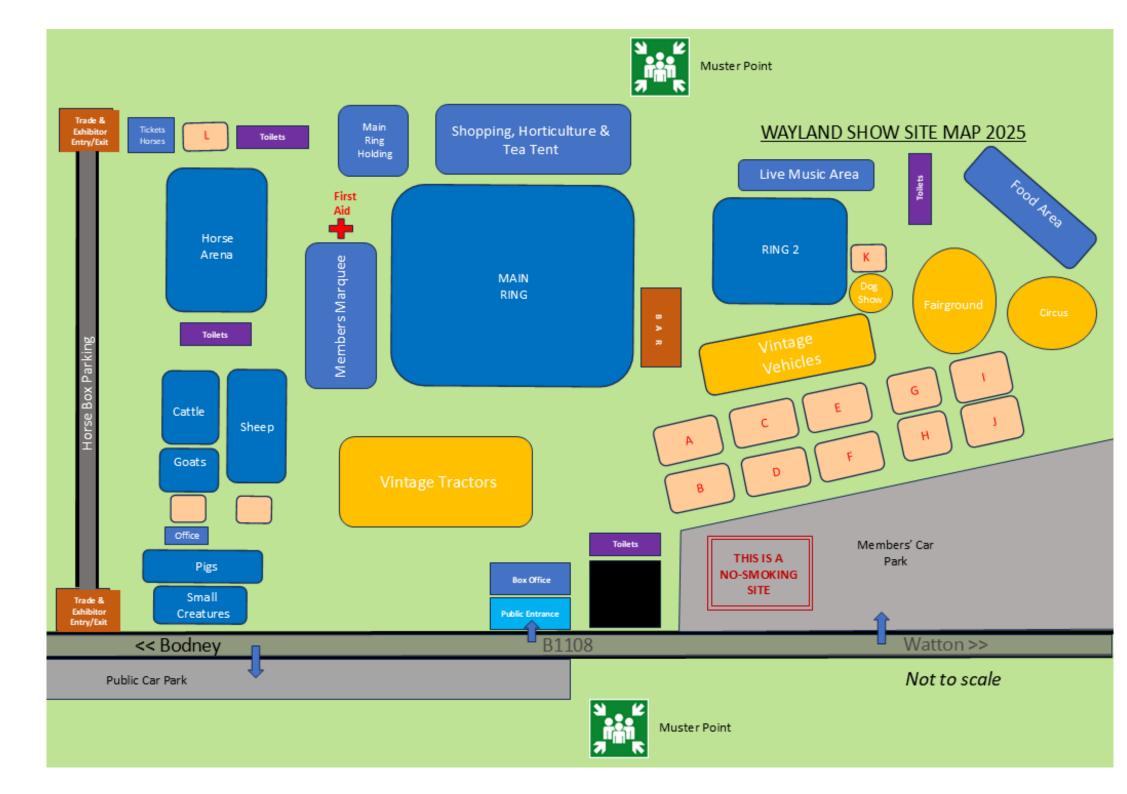

the Watton Rugby Club, the RNAA and Weatherfield Marquees and the many volunteers who make this show possible.

Remember to keep 2nd August 2026 free for next year's show!!

In event of an emergency anouncements will be made over the PA. Muster points are shown on the site map

#### SITE A.

- Norfolk Rum
- 2. Eastern Daily Press
- Floss Box Sweets
- 4. BLM Livestock Equipment Ltd.
- Menshed
- Style Superior Windows & Conservatories Ltd.

#### SITE B.

7. Ben Burgess & Co Ltd.

#### SITE C.

- 8. Fen Spirits
- 9. Riverford Organic Farmers
- 10. Ani-Motions
- 11. PFK Ling Ltd.
- 12. Greenspace
- 13. Air Cadets
- 14. Granite Transformations
- 15. YANA

#### SITE D.

- 16. Detail & Shine Valeting
- 17. West Norfolk Bee Keepers
- 18. Pure Pet Food

#### SITE E.

- 19. Nunn R Finer
- 20. The Veterans Foundation
- 21. Vinity Wines
- 22. Norfolk Small Holders Training Group
- 23. Konect Bus
- 24. Charity Link Dogs Trust
- 25. SSGE Home Improvements
- 26. The Famous Pheasant

#### SITE F.

- 27. STV International
- 28. Flight Simulator
- 29. Baggleys Machinery

#### SITE G.

- 30. The Young Farmers Association
- 31. Loddon Dawn Christadelphians

#### SITE H.

- 32. Veterans Central
- 33. Spartek ECS Ltd

#### SITE I.

- 34. Cransworth Farm Services
- Audi Norwich

#### SITE J.

- 36. Busseys
- 37. Mid Norfolk Motor Home Hire

#### SITE K.

38. Su-Bridge Pet Supplies

#### SITE L.

39. Norfolk Saddlery

#### SITE M.

40. Norfolk Small Holders