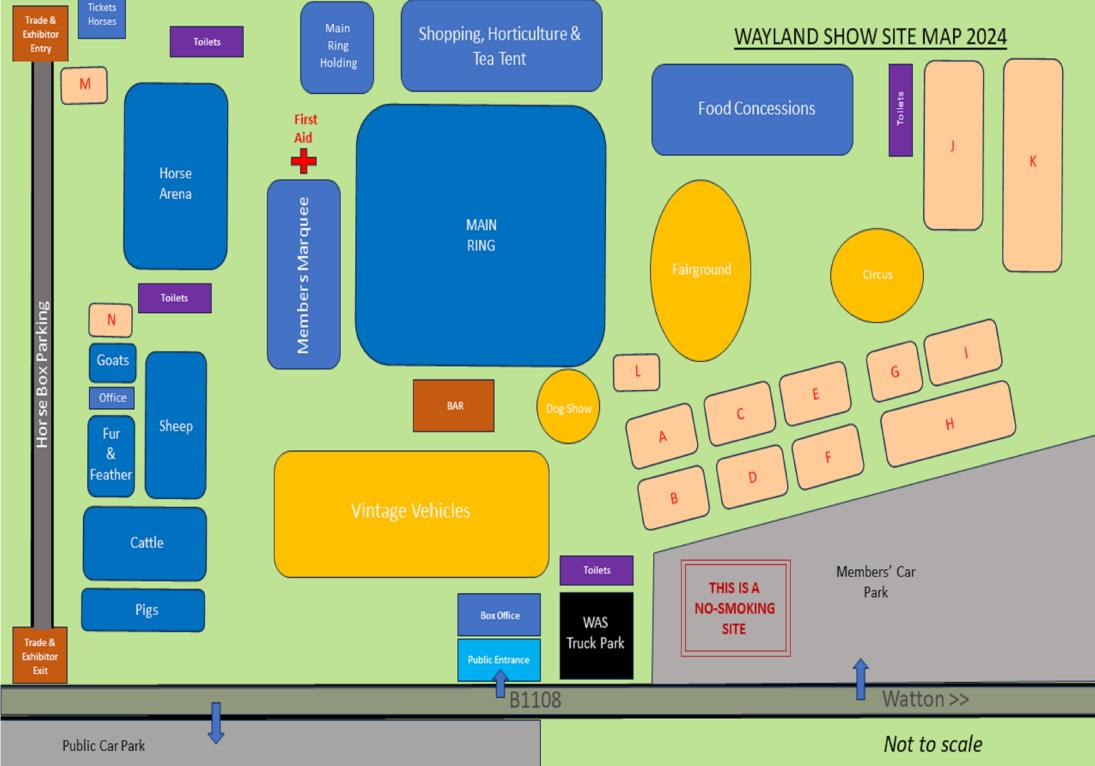

### WAYLAND SHOW 2024 TRADE STANDS

#### SITE A.

- Bee Sweet 1.
- SAFFA Armed Forces Charity 2.
- Fen Spirits 3.
- Norfolk Wildlife Trust 4.
- BLM Livestock Equipment Ltd. 5.
- Charity Link Obo Guide Dogs 6.

#### SITE B.

7. Ben Burgess & Co Ltd.

#### SITE C.

- 8. Panther Brewery
- Dust Free DPM. 9.
- 10. Ani-Motions Ltd
- 11. Hearing Care Centre
- 12. Rudlings Solicitors
- 13. Rosecroft Creative Ltd.

#### SITE D.

- 14. Detail & Shine Valeting
- 15. Style Superior Windows & Conservatories Ltd.

#### SITE E.

- 16. Evedolise
- 17. Swaffham District Mental Health Association
- 18. Heather's Kettle Corn
- 19. Greyhound Trust
- 20. Norfolk Rum
- 21. Greenspace UK
- 22. Norfolk Young Farmers
- 23. Brandon MG

#### SITE F.

- 24. Rands & Wilson Feed Ltd.
- 25. West Norfolk Kings Lynn Bee Keepers
- 26. Broom Hall Country Hotel
- 27. Air Cadets

#### SITE G.

- 28. The Cheese & Pie Man
- 29. Loddon Christadelphians

#### SITE H.

- 30. MT Daniels Carpentry
- 31. Spartek ECS Ltd.
- 32. Central Norfolk Scouts

#### SITE I.

- 33. Dann's Ice cream
- 34. Ju-Jitsu
- 35. Busybodies Stage School

#### SITE J.

- 36. STV International
- 37. Baggleys Machinery
- 38. Green Home Energy Solutions

#### SITE K.

- 39. Busseys
- 40. HC Beart Ltd.
- 41. Audi Norwich

#### SITE L.

42. Su-Bridge Pet Supplies Ltd.

#### SITE M.

43. Norfolk Saddlery

#### SITE N.

44. Norfolk Small Holders Training Group