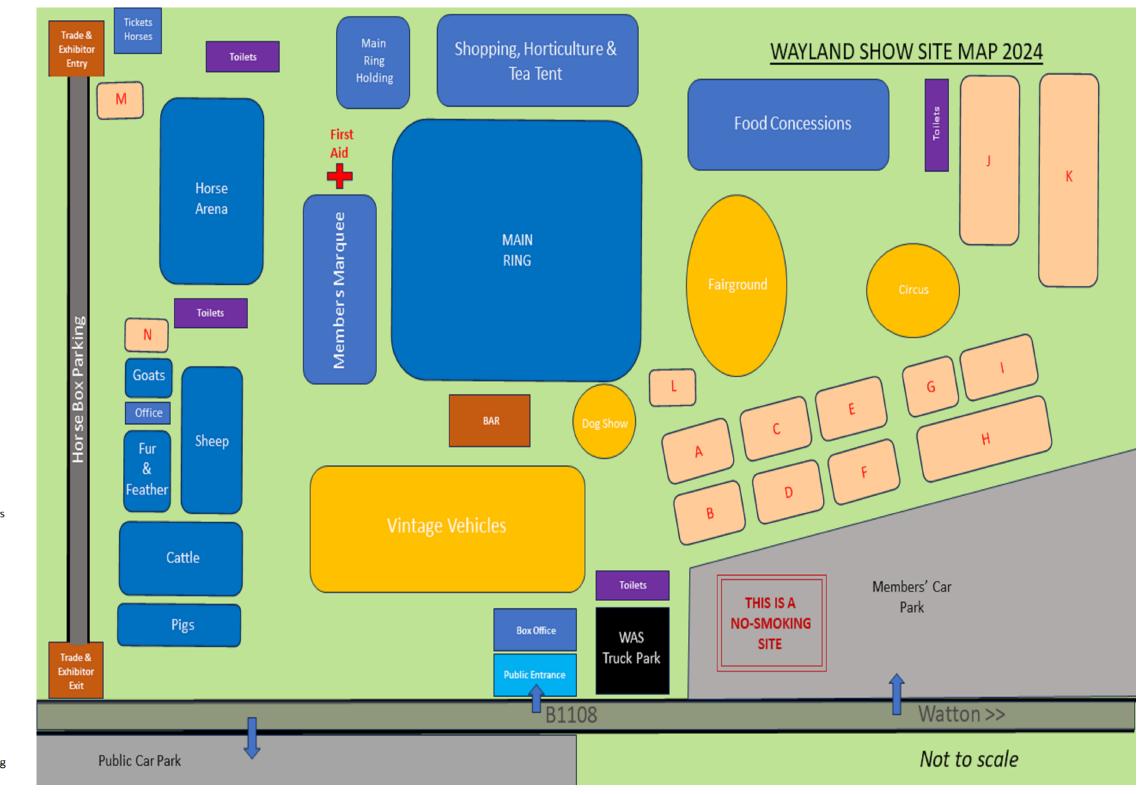

### **WAYLAND SHOW 2024 TRADE STANDS**

#### SITE A.

- Bee Sweet
- 2. SAFFA Armed Forces Charity
- 3. Fen Spirits
- 4. Norfolk Wildlife Trust
- 5. BLM Livestock Equipment Ltd.
- 6. Charity Link Obo Guide Dogs

#### SITE B.

7. Ben Burgess & Co Ltd.

#### SITE C.

- 8. Panther Brewery
- 9. Dust Free DPM.
- 10. Ani-Motions Ltd
- 11. Hearing Care Centre
- 12. Rudlings Solicitors
- 13. Rosecroft Creative Ltd.

#### SITE D.

- 14. Detail & Shine Valeting
- 15. Style Superior Windows & Conservatories Ltd.

#### SITE E.

- 16. Evedolise
- 17. Swaffham District Mental Health Association
- 18. Heather's Kettle Corn
- 19. Greyhound Trust
- 20. Norfolk Rum
- 21. Greenspace UK
- 22. Norfolk Young Farmers
- 23. Brandon MG

#### SITE F.

- 24. Rands & Wilson Feed Ltd.
- 25. West Norfolk Kings Lynn Bee Keepers
- 26. Broom Hall Country Hotel
- 27. Air Cadets

#### SITE G.

- 28. The Cheese & Pie Man
- 29. Loddon Christadelphians

#### SITE H.

- 30. MT Daniels Carpentry
- 31. Spartek ECS Ltd.
- 32. Central Norfolk Scouts

#### SITE I.

- 33. Dann's Ice cream
- 34. Ju-Jitsu
- 35. Busybodies Stage School

#### SITE J.

- 36. STV International
- 37. Baggleys Machinery
- 38. Green Home Energy Solutions

#### SITE K.

- 39. Busseys
- 40. HC Beart Ltd.
- 41. Audi Norwich

#### SITE L.

42. Su-Bridge Pet Supplies Ltd.

#### SITE M.

43. Norfolk Saddlery

#### SITE N.

44. Norfolk Small Holders Training Group